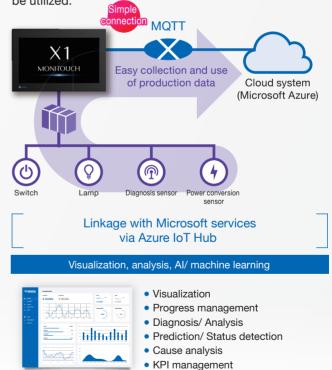

#### Cloud (MQTT) connection

Since X1 series can be linked with Microsoft Azure, various tools and frameworks of the cloud service can be utilized.