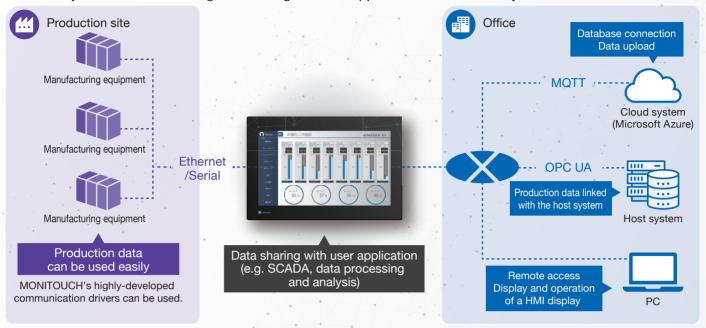

#### Operation scheme

In addition to the communication and display functions of the MONITOUCH HMI, data processing and analysis are available through connecting with user applications and the host system.

#### Cloud (MQTT) connection

Since X1 series can be linked with Microsoft Azure, various tools and frameworks of the cloud service can be utilized.