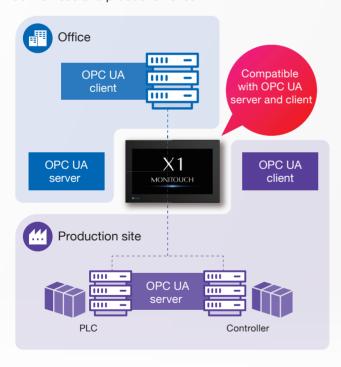

### OPC UA function

X1 series system is equipped with an OPC UA server and client, so data can be collected by connecting to both offices and production sites.