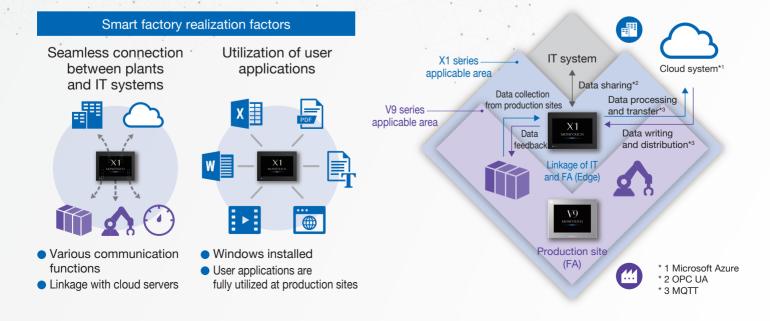

#### IT system integration creates a flexible and smart factory

#### Operation scheme

In addition to the communication and display functions of the MONITOUCH HMI, data processing and analysis are available through connecting with user applications and the host system.